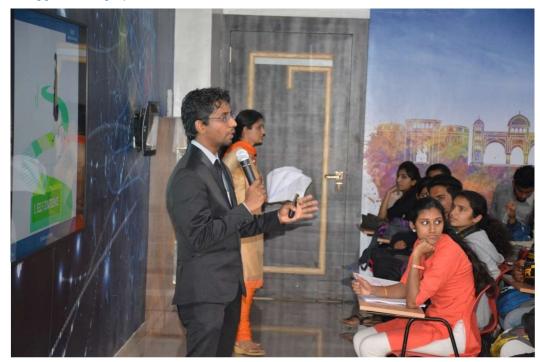

### **About the Activity**

A guest lecture on research was conducted for the students of TYBBA for the subject cases in finance on 8th of January 2019. The resource person for the session was Prof. Amol Mane, head of the department (Management), MIT ACSC Alandi.

His session threw light on the concept of research and opportunities of good research. He also guided the students on how to prepare a thesis and conduct a survey.

Introduction to Research, Research Question/Hypothesis & Objectives, Literature review & Reference writing, Sample size calculation, Basics of Statistics, Data management, Study Design, Ethical Issues in Research, Sampling Methods, Data collection tools and its principles, Synopsis writing & Dummy tables were discussed.