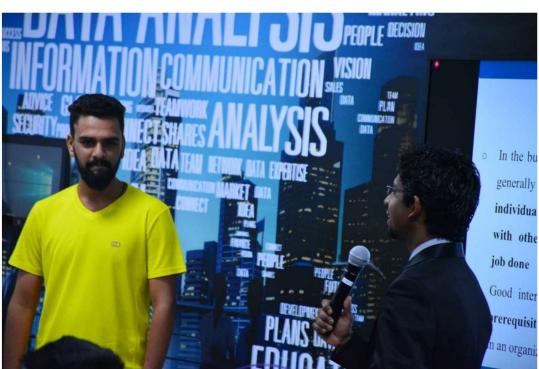

# SEMINAR ON PERCEPTUAL MAPPING OF CREATICITY-AN EXPLORATORY APPROACH.

A seminar was organized on 19<sup>th</sup> July, 2018, for the students of Tybba and Tybbm, by the renowned group Creaticity.

This resource person for the seminar was Mr. Benny Godwin CIM, Lavasa, who explained the features of creaticity and it's uniqueness. He gave valuable inputs on "Research Methodology" and explained in details how exactly a research is conducted. This seminar did not just contain lectures on Research, but students had the opportunity to execute what they learned in the classroom, outside in the city. Students were divided into pairs and each pair was given a particular locationin and around Pune and they had to conduct a survey regarding public knowledgeabout Creaticity. Indeed, this was a task not only filled with practical exposure but also a lot of fun for the students who conducted this survey with great enthusiasm and willingness. This was a 2 day survey after which the students submitted their findings to the professor in charge.

Thus, this survey helped the final year management students in understanding more about the concept of "Research".