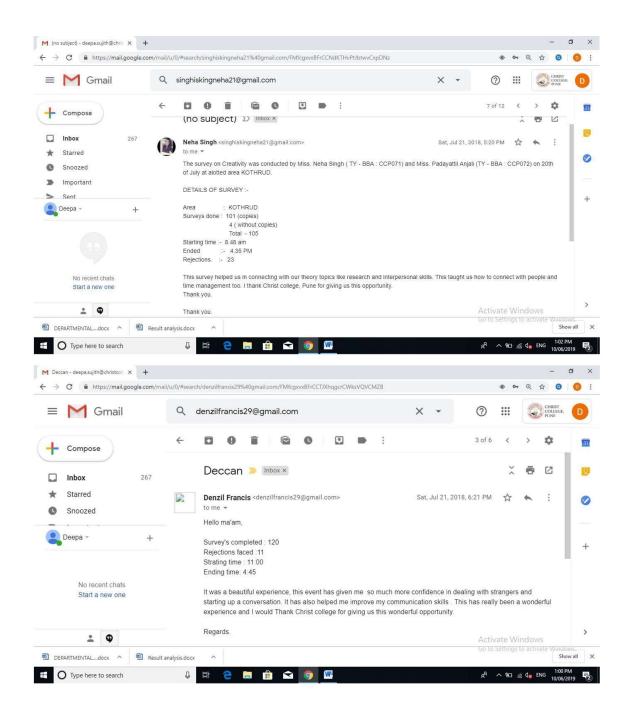

# SEMINAR ON PERCEPTUAL MAPPING OF CREATICITY-AN EXPLORATORY APPROACH.

A seminar was organized on 19<sup>th</sup> July, 2018, for the students of Tybba and Tybbm, by the renowned group Creaticity.

This resource person for the seminar was Mr. Benny Godwin CIM, Lavasa, who explained the features of creaticity and it's uniqueness. He gave valuable inputs on "Research Methodology" and explained in details how exactly a research is conducted. This seminar did not just contain lectures on Research, but students had the opportunity to execute what they learned in the classroom, outside in the city. Students were divided into pairs and each pair was given a particular locationin and around Pune and they had to conduct a survey regarding public knowledgeabout Creaticity. Indeed, this was a task not only filled with practical exposure but also a lot of fun for the students who conducted this survey with great enthusiasm and willingness. This was a 2 day survey after which the students submitted their findings to the professor in charge.

Thus, this survey helped the final year management students in understanding more about the concept of "Research".