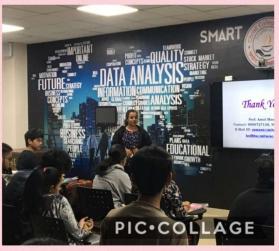

### **About the Activity**

A guest lecture on research was conducted for the students of TYBBA for the subject cases in finance on 8th of January 2019. The resource person for the session was Prof. Amol Mane, head of the department (Management), MIT ACSC Alandi.

His session threw light on the concept of research and opportunities of good research. He also guided the students on how to prepare a thesis and conduct a survey.

Introduction to Research, Research Question/Hypothesis & Objectives, Literature review & Reference writing, Sample size calculation, Basics of Statistics, Data management, Study Design, Ethical Issues in Research, Sampling Methods, Data collection tools and its principles, Synopsis writing & Dummy tables were discussed.

A mock presentation of the synopsis was performed.

Participants were very interactive. Feedback from the participants was excellent.

Around 50 students participated in the session. Ms. Sagarika Das proposed the vote of thanks.